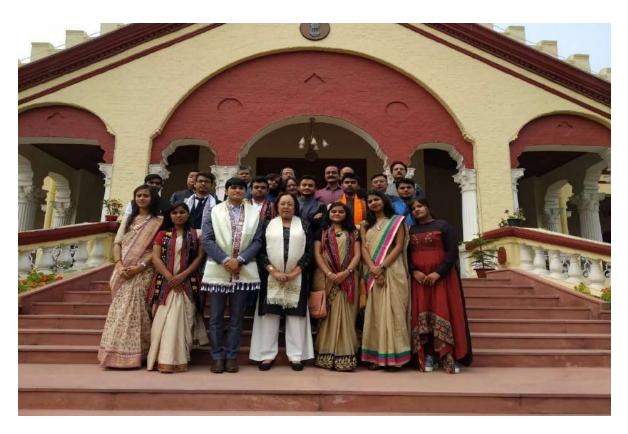

#### STUDENT EXCHANGE UNDER EK BHARAT SHRESHTHA BHARAT

STUDENTS SURABHI DABHADE AND GAURAV BHADORIYA WITH GOVERNOR OF NAGALAND

STUDENTS SURABHI DABHADE AND GAURAV BHADORIYA WITH CHIEF MINISTER OF M.P.

STUDENTS SURABHI DABHADE AND GAURAV BHADORIYA WITH ADDITIONAL DIRECTOR HIGHER EDUCATION