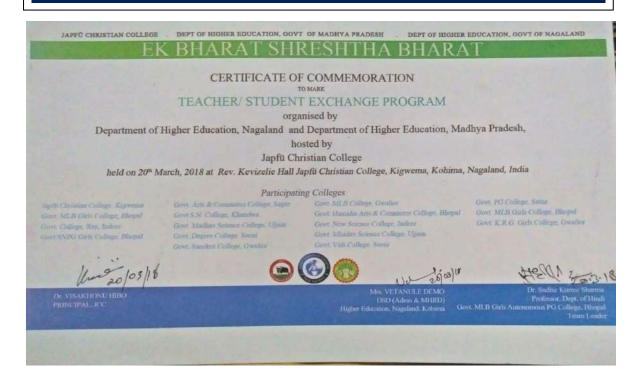

#### मध्यप्रदेश शासन भोपाल उच्च शिक्षा विभाग "एक भारत श्रेष्ठ भारत" के कार्यक्रम के अंतर्गत नागालैण्ड — मणिपुर के लिए चयनित प्राध्यापकों/विद्यार्थियों की सूची

| 弃.  | दल प्रभारी/<br>विद्यार्थियों के नाम              | विषय/कक्षा                       | महाविद्यालय का नाम                                          | मोबाईल नं.               |  |
|-----|--------------------------------------------------|----------------------------------|-------------------------------------------------------------|--------------------------|--|
| 1.  | 2                                                | 3                                | 4                                                           | 5                        |  |
| t.  | डॉ.सुधीर शर्मा,<br>प्राध्यापक                    | (हिन्दी)                         | शासकीय एमएलबी कन्या<br>महाविद्यालय भौपाल                    | 8989160390               |  |
| 2.  | डॉ. अनिल सिंह, सह<br>प्राध्यापक,                 | (अग्रेजी)                        | शासकीय महाविद्यालय ,राउ<br>जिला इंदौर                       |                          |  |
| 3.  | डॉ. अश्विना रांगणेकर,<br>प्राध्यापक              | (संगीत)                          | शासकीय सरोजनी नायडू ,<br>कन्या महाविद्यालय भोपाल            | 9303126853               |  |
| 4.  | डॉ. चारु चित्रा, सह<br>प्राच्यापक                | (अंग्रेजी)                       | के,आर.जी शासकीय कन्या<br>स्वशासकीय महाविद्यालय,<br>ग्वालियर | 9131981332               |  |
| 5.  | श्री नीलेश भोजक                                  | बी.एस.सी (तृतीय वर्ष)            | शा. कला एवं वाणिज्य महा.<br>सागर                            | 8319686403               |  |
| 6.  | श्री प्राजल मोरे                                 | एम.ए. (चतुर्ध सेमेस्टर)          | शा. एस.एन. महा. खंडवा                                       | 9993711256               |  |
| 7.  | श्री गौरव सिंह मदौरिया                           | बो.एस.सी (तृतीय वर्ष)            | शा. माधव विज्ञान महा. उज्जैन                                | 9755541610               |  |
| 8,  | श्रा कन्ह्या ।सह                                 | े.एस.सी. (चतुर्थ<br>सेमेस्टर)    | शा. स्नातक महा, सिवनी                                       | 7898440162               |  |
| 9.  | श्री लकी चतुर्वेदी                               | आचार्य (अंतिम वर्ष)              | शा. संस्कृत महा, शहडोल                                      | 9893506049               |  |
| 10. | श्री कौशल शर्मा                                  | बी.ए. (तृतीय वर्ष)               | शा. एम.एल.बी. महा. ग्वालियर                                 | 8359827407               |  |
| 11. | श्री शुनम चौहान                                  | एम.ए हिन्दी (चतुर्थ<br>सेमेस्टर) | शा. हमीदिया कला एवं<br>वाणिज्य महा. भोपाल                   | 9399783182               |  |
| 12  | यु, रीतिका तिवारी                                | बी.ए. (पचम सेमेस्टर)             | शा. कन्या महा. बीना                                         | 8109545431<br>9753538191 |  |
| 13. | कु, गरिमा चौधरी                                  | एम.एस.सी. (द्वितीय<br>सेमेस्टर)  | शा. नवीन विज्ञान महा. इंदौर                                 | 9425352706               |  |
| 14. | कु सुरभी दाभाडे                                  | बी.एस.सी. (द्वितीय वर्ष)         | शा. माधव विज्ञान महा, उज्जैन                                | 8821075705               |  |
| 15. | कु, स्वासि सनोखिया एल.एल.बी. (प्रथम<br>सेमेस्टर) |                                  | शा. विधि महा. सिवनी                                         | 7693047312               |  |
| 16. | कु आस्था निगम बी.एस.सी. (तृतीय<br>संमेस्टर)      |                                  | शा, स्नातको, महा, सतना                                      | 7694819576               |  |
| 17. | कु आद्या दीक्षित एम.ए. (चतुर्थ सेमेस्टर)         |                                  | शा. कमलाराजा कन्या स्व.<br>महा. ग्वालियर                    | 9928678789               |  |
| 18. | कु, रेणुका राजपूत                                | बी.काम (षष्ठम<br>सेमेस्टर)       | शा. एम.एल.बी. कन्या स्नातको.<br>महा. भोपाल                  | 9753550672               |  |

#### STUDENT EXCHANGE UNDER EK BHARAT SHRESHTHA BHARAT

STUDENTS SURABHI DABHADE AND GAURAV BHADORIYA WITH GOVERNOR OF NAGALAND

STUDENTS SURABHI DABHADE AND GAURAV BHADORIYA WITH CHIEF MINISTER OF M.P.

STUDENTS SURABHI DABHADE AND GAURAV BHADORIYA WITH ADDITIONAL DIRECTOR HIGHER EDUCATION