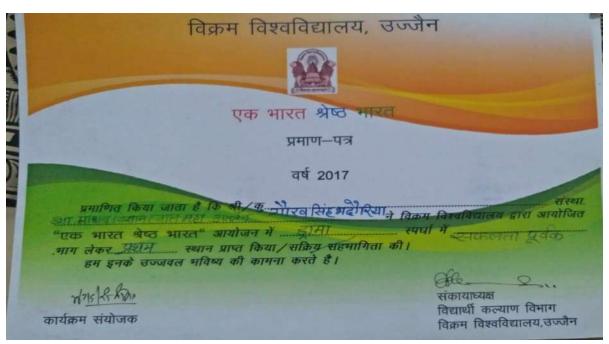

#### मध्यप्रदेश शासन भोपाल उच्च शिक्षा विभाग "एक भारत श्रेष्ठ भारत" के कार्यक्रम के अंतर्गत नागालैण्ड — मणिपुर के लिए चयनित प्राध्यापकों/विद्यार्थियों की सूची

| 弃.  | दल प्रभारी/<br>विद्यार्थियों के नाम              | विषय/कक्षा                       | महाविद्यालय का नाम                                          | मोबाईल नं.               |  |
|-----|--------------------------------------------------|----------------------------------|-------------------------------------------------------------|--------------------------|--|
| 1.  | 2                                                | 3                                | 4                                                           | 5                        |  |
| t.  | डॉ.सुधीर शर्मा,<br>प्राध्यापक                    | (हिन्दी)                         | शासकीय एमएलबी कन्या<br>महाविद्यालय भौपाल                    | 8989160390               |  |
| 2.  | डॉ. अनिल सिंह, सह<br>प्राध्यापक,                 | (अग्रेजी)                        | शासकीय महाविद्यालय ,राउ<br>जिला इंदौर                       |                          |  |
| 3.  | डॉ. अश्विना रांगणेकर,<br>प्राध्यापक              | (संगीत)                          | शासकीय सरोजनी नायडू ,<br>कन्या महाविद्यालय भोपाल            | 9303126853               |  |
| 4.  | डॉ. चारु चित्रा, सह<br>प्राच्यापक                | (अंग्रेजी)                       | के,आर.जी शासकीय कन्या<br>स्वशासकीय महाविद्यालय,<br>ग्वालियर | 9131981332               |  |
| 5.  | श्री नीलेश भोजक                                  | बी.एस.सी (तृतीय वर्ष)            | शा. कला एवं वाणिज्य महा.<br>सागर                            | 8319686403               |  |
| 6.  | श्री प्राजल मोरे                                 | एम.ए. (चतुर्ध सेमेस्टर)          | शा. एस.एन. महा. खंडवा                                       | 9993711256               |  |
| 7.  | श्री गौरव सिंह मदौरिया                           | बो.एस.सी (तृतीय वर्ष)            | शा. माधव विज्ञान महा. उज्जैन                                | 9755541610               |  |
| 8,  | श्रा कन्ह्या ।सह                                 | े.एस.सी. (चतुर्थ<br>सेमेस्टर)    | शा. स्नातक महा, सिवनी                                       | 7898440162               |  |
| 9.  | श्री लकी चतुर्वेदी                               | आचार्य (अंतिम वर्ष)              | शा. संस्कृत महा, शहडोल                                      | 9893506049               |  |
| 10. | श्री कौशल शर्मा                                  | बी.ए. (तृतीय वर्ष)               | शा. एम.एल.बी. महा. ग्वालियर                                 | 8359827407               |  |
| 11. | श्री शुनम चौहान                                  | एम.ए हिन्दी (चतुर्थ<br>सेमेस्टर) | शा. हमीदिया कला एवं<br>वाणिज्य महा. भोपाल                   | 9399783182               |  |
| 12  | यु, रीतिका तिवारी                                | बी.ए. (पचम सेमेस्टर)             | शा. कन्या महा. बीना                                         | 8109545431<br>9753538191 |  |
| 13. | कु, गरिमा चौधरी                                  | एम.एस.सी. (द्वितीय<br>सेमेस्टर)  | शा. नवीन विज्ञान महा. इंदौर                                 | 9425352706               |  |
| 14. | कु सुरभी दाभाडे                                  | बी.एस.सी. (द्वितीय वर्ष)         | शा. माधव विज्ञान महा, उज्जैन                                | 8821075705               |  |
| 15. | कु, स्वासि सनोखिया एल.एल.बी. (प्रथम<br>सेमेस्टर) |                                  | शा. विधि महा. सिवनी                                         | 7693047312               |  |
| 16. | कु आस्था निगम बी.एस.सी. (तृतीय<br>संमेस्टर)      |                                  | शा, स्नातको, महा, सतना                                      | 7694819576               |  |
| 17. | कु आद्या दीक्षित एम.ए. (चतुर्थ सेमेस्टर)         |                                  | शा. कमलाराजा कन्या स्व.<br>महा. ग्वालियर                    | 9928678789               |  |
| 18. | कु, रेणुका राजपूत                                | बी.काम (षष्ठम<br>सेमेस्टर)       | शा. एम.एल.बी. कन्या स्नातको.<br>महा. भोपाल                  | 9753550672               |  |

#### STUDENT EXCHANGE UNDER EK BHARAT SHRESHTHA BHARAT

STUDENTS SURABHI DABHADE AND GAURAV BHADORIYA WITH GOVERNOR OF NAGALAND

STUDENTS SURABHI DABHADE AND GAURAV BHADORIYA WITH CHIEF MINISTER OF M.P.

STUDENTS SURABHI DABHADE AND GAURAV BHADORIYA WITH ADDITIONAL DIRECTOR HIGHER EDUCATION