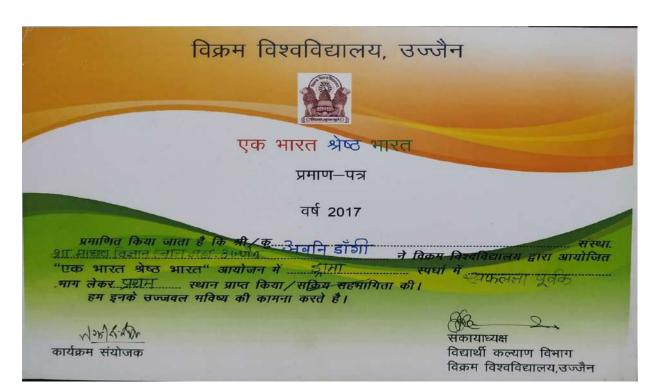

#### मध्यप्रदेश शासन भोपाल उच्च शिक्षा विभाग "एक भारत श्रेष्ठ भारत" के कार्यक्रम के अंतर्गत नागालैण्ड — मणिपुर के लिए चयनित प्राध्यापकों/विद्यार्थियों की सूची

| 弃.  | दल प्रभारी/<br>विद्यार्थियों के नाम              | विषय/कक्षा                       | महाविद्यालय का नाम                                          | मोबाईल नं.               |  |
|-----|--------------------------------------------------|----------------------------------|-------------------------------------------------------------|--------------------------|--|
| 1.  | 2                                                | 3                                | 4                                                           | 5                        |  |
| t.  | डॉ.सुधीर शर्मा,<br>प्राध्यापक                    | (हिन्दी)                         | शासकीय एमएलबी कन्या<br>महाविद्यालय भौपाल                    | 8989160390               |  |
| 2.  | डॉ. अनिल सिंह, सह<br>प्राध्यापक,                 | (अग्रेजी)                        | शासकीय महाविद्यालय ,राउ<br>जिला इंदौर                       |                          |  |
| 3.  | डॉ. अश्विना रांगणेकर,<br>प्राध्यापक              | (संगीत)                          | शासकीय सरोजनी नायडू ,<br>कन्या महाविद्यालय भोपाल            | 9303126853               |  |
| 4.  | डॉ. चारु चित्रा, सह<br>प्राच्यापक                | (अंग्रेजी)                       | के,आर.जी शासकीय कन्या<br>स्वशासकीय महाविद्यालय,<br>ग्वालियर | 9131981332               |  |
| 5.  | श्री नीलेश भोजक                                  | बी.एस.सी (तृतीय वर्ष)            | शा. कला एवं वाणिज्य महा.<br>सागर                            | 8319686403               |  |
| 6.  | श्री प्राजल मोरे                                 | एम.ए. (चतुर्ध सेमेस्टर)          | शा. एस.एन. महा. खंडवा                                       | 9993711256               |  |
| 7.  | श्री गौरव सिंह मदौरिया                           | बो.एस.सी (तृतीय वर्ष)            | शा. माधव विज्ञान महा. उज्जैन                                | 9755541610               |  |
| 8,  | श्रा कन्ह्या ।सह                                 | े.एस.सी. (चतुर्थ<br>सेमेस्टर)    | शा. स्नातक महा, सिवनी                                       | 7898440162               |  |
| 9.  | श्री लकी चतुर्वेदी                               | आचार्य (अंतिम वर्ष)              | शा. संस्कृत महा, शहडोल                                      | 9893506049               |  |
| 10. | श्री कौशल शर्मा                                  | बी.ए. (तृतीय वर्ष)               | शा. एम.एल.बी. महा. ग्वालियर                                 | 8359827407               |  |
| 11. | श्री शुनम चौहान                                  | एम.ए हिन्दी (चतुर्थ<br>सेमेस्टर) | शा. हमीदिया कला एवं<br>वाणिज्य महा. भोपाल                   | 9399783182               |  |
| 12  | यु, रीतिका तिवारी                                | बी.ए. (पचम सेमेस्टर)             | शा. कन्या महा. बीना                                         | 8109545431<br>9753538191 |  |
| 13. | कु, गरिमा चौधरी                                  | एम.एस.सी. (द्वितीय<br>सेमेस्टर)  | शा. नवीन विज्ञान महा. इंदौर                                 | 9425352706               |  |
| 14. | कु सुरभी दाभाडे                                  | बी.एस.सी. (द्वितीय वर्ष)         | शा. माधव विज्ञान महा, उज्जैन                                | 8821075705               |  |
| 15. | कु, स्वासि सनोखिया एल.एल.बी. (प्रथम<br>सेमेस्टर) |                                  | शा. विधि महा. सिवनी                                         | 7693047312               |  |
| 16. | कु आस्था निगम बी.एस.सी. (तृतीय<br>संमेस्टर)      |                                  | शा, स्नातको, महा, सतना                                      | 7694819576               |  |
| 17. | कु आद्या दीक्षित एम.ए. (चतुर्थ सेमेस्टर)         |                                  | शा. कमलाराजा कन्या स्व.<br>महा. ग्वालियर                    | 9928678789               |  |
| 18. | कु, रेणुका राजपूत                                | बी.काम (षष्ठम<br>सेमेस्टर)       | शा. एम.एल.बी. कन्या स्नातको.<br>महा. भोपाल                  | 9753550672               |  |

#### STUDENT EXCHANGE UNDER EK BHARAT SHRESHTHA BHARAT

STUDENTS SURABHI DABHADE AND GAURAV BHADORIYA WITH GOVERNOR OF NAGALAND

STUDENTS SURABHI DABHADE AND GAURAV BHADORIYA WITH CHIEF MINISTER OF M.P.

STUDENTS SURABHI DABHADE AND GAURAV BHADORIYA WITH ADDITIONAL DIRECTOR HIGHER EDUCATION