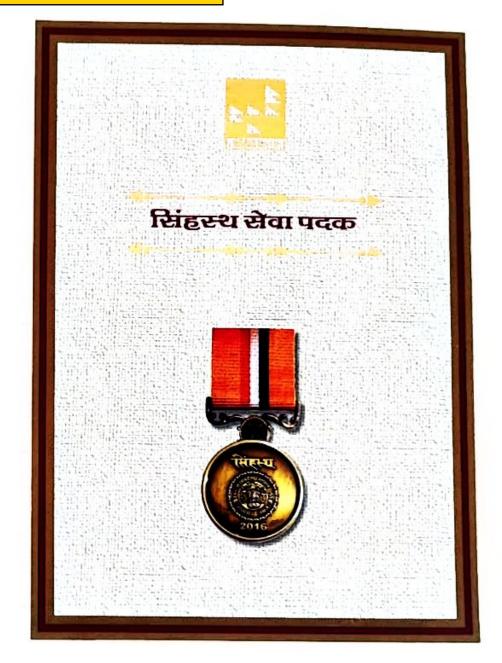

## AWARD FOR NATION DEVELOPMENT AND SOCIAL SERVICES

2016-17

मध्यप्रदेश शासन

## सिंहस्थ सेवा सम्मान

श्री/सुश्री/श्रीमती.राष्ट्रं माध्यय निकार्

पदः महाविद्याल्य उउनेन् के द्वारा सिंहस्थ–2016, विक्रम संवत्—२०७३ में

अपनी सेवाएँ प्रदान की गई हैं। Nodal agency Helpduk, N.S.S. N.C.C. अत्यन्त विनम्र एवं समर्पण भाव से उत्कृष्ट सेवा के लिए

> प्रशंसास्वरूप आपको सिंहस्थ सेवा पदक से सम्मानित किया जाता है।

> > 121 021 M.

शिवराजसिंह चौहान मुस्यमंत्री, मध्यप्रदेश