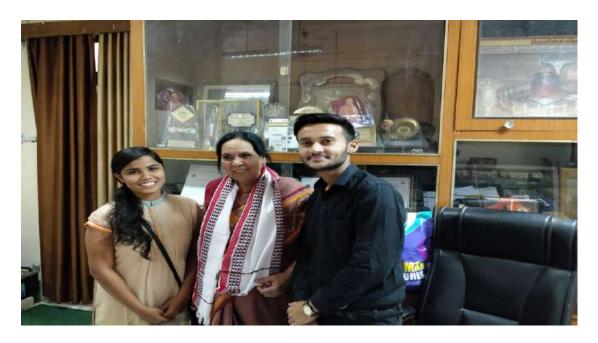

#### STUDENT EXCHANGE UNDER EK BHARAT SHRESHTHA BHARAT

STUDENTS SURABHI DABHADE AND GAURAV BHADORIYA WITH GOVERNOR OF NAGALAND

STUDENTS SURABHI DABHADE AND GAURAV BHADORIYA WITH CHIEF MINISTER OF M.P.

STUDENTS SURABHI DABHADE AND GAURAV BHADORIYA WITH ADDITIONAL DIRECTOR HIGHER EDUCATION