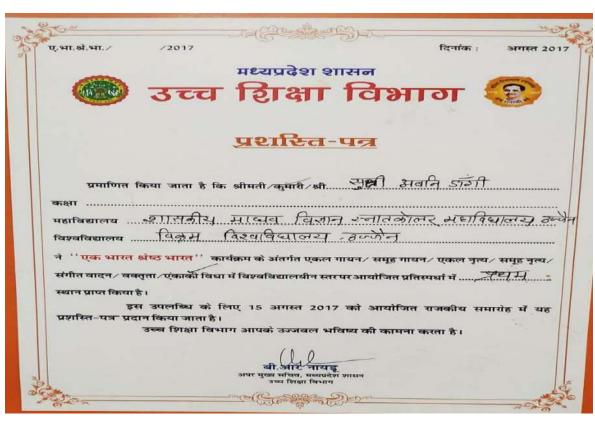

#### मध्यप्रदेश शासन भोपाल उच्च शिक्षा विभाग "एक भारत श्रेष्ठ भारत" के कार्यक्रम के अंतर्गत नागालैण्ड — मणिपुर के लिए चयनित प्राध्यापकों/विद्यार्थियों की सूची

| 弃.  | दल प्रभारी/<br>विद्यार्थियों के नाम              | विषय/कक्षा                       | महाविद्यालय का नाम                                          | मोबाईल नं.               |  |
|-----|--------------------------------------------------|----------------------------------|-------------------------------------------------------------|--------------------------|--|
| 1.  | 2                                                | 3                                | 4                                                           | 5                        |  |
| t.  | डॉ.सुधीर शर्मा,<br>प्राध्यापक                    | (हिन्दी)                         | शासकीय एमएलबी कन्या<br>महाविद्यालय भौपाल                    | 8989160390               |  |
| 2.  | डॉ. अनिल सिंह, सह<br>प्राध्यापक,                 | (अग्रेजी)                        | शासकीय महाविद्यालय ,राउ<br>जिला इंदौर                       |                          |  |
| 3.  | डॉ. अश्विना रांगणेकर,<br>प्राध्यापक              | (संगीत)                          | शासकीय सरोजनी नायडू ,<br>कन्या महाविद्यालय भोपाल            | 9303126853               |  |
| 4.  | डॉ. चारु चित्रा, सह<br>प्राच्यापक                | (अंग्रेजी)                       | के,आर.जी शासकीय कन्या<br>स्वशासकीय महाविद्यालय,<br>ग्वालियर | 9131981332               |  |
| 5.  | श्री नीलेश भोजक                                  | बी.एस.सी (तृतीय वर्ष)            | शा. कला एवं वाणिज्य महा.<br>सागर                            | 8319686403               |  |
| 6.  | श्री प्राजल मोरे                                 | एम.ए. (चतुर्ध सेमेस्टर)          | शा. एस.एन. महा. खंडवा                                       | 9993711256               |  |
| 7.  | श्री गौरव सिंह मदौरिया                           | बो.एस.सी (तृतीय वर्ष)            | शा. माधव विज्ञान महा. उज्जैन                                | 9755541610               |  |
| 8,  | श्रा कन्ह्या ।सह                                 | े.एस.सी. (चतुर्थ<br>सेमेस्टर)    | शा. स्नातक महा, सिवनी                                       | 7898440162               |  |
| 9.  | श्री लकी चतुर्वेदी                               | आचार्य (अंतिम वर्ष)              | शा. संस्कृत महा, शहडोल                                      | 9893506049               |  |
| 10. | श्री कौशल शर्मा                                  | बी.ए. (तृतीय वर्ष)               | शा. एम.एल.बी. महा. ग्वालियर                                 | 8359827407               |  |
| 11. | श्री शुनम चौहान                                  | एम.ए हिन्दी (चतुर्थ<br>सेमेस्टर) | शा. हमीदिया कला एवं<br>वाणिज्य महा. भोपाल                   | 9399783182               |  |
| 12  | यु, रीतिका तिवारी                                | बी.ए. (पचम सेमेस्टर)             | शा. कन्या महा. बीना                                         | 8109545431<br>9753538191 |  |
| 13. | कु, गरिमा चौधरी                                  | एम.एस.सी. (द्वितीय<br>सेमेस्टर)  | शा. नवीन विज्ञान महा. इंदौर                                 | 9425352706               |  |
| 14. | कु सुरभी दाभाडे                                  | बी.एस.सी. (द्वितीय वर्ष)         | शा. माधव विज्ञान महा, उज्जैन                                | 8821075705               |  |
| 15. | कु, स्वासि सनोखिया एल.एल.बी. (प्रथम<br>सेमेस्टर) |                                  | शा. विधि महा. सिवनी                                         | 7693047312               |  |
| 16. | कु आस्था निगम बी.एस.सी. (तृतीय<br>संमेस्टर)      |                                  | शा, स्नातको, महा, सतना                                      | 7694819576               |  |
| 17. | कु आद्या दीक्षित एम.ए. (चतुर्थ सेमेस्टर)         |                                  | शा. कमलाराजा कन्या स्व.<br>महा. ग्वालियर                    | 9928678789               |  |
| 18. | कु, रेणुका राजपूत                                | बी.काम (षष्ठम<br>सेमेस्टर)       | शा. एम.एल.बी. कन्या स्नातको.<br>महा. भोपाल                  | 9753550672               |  |